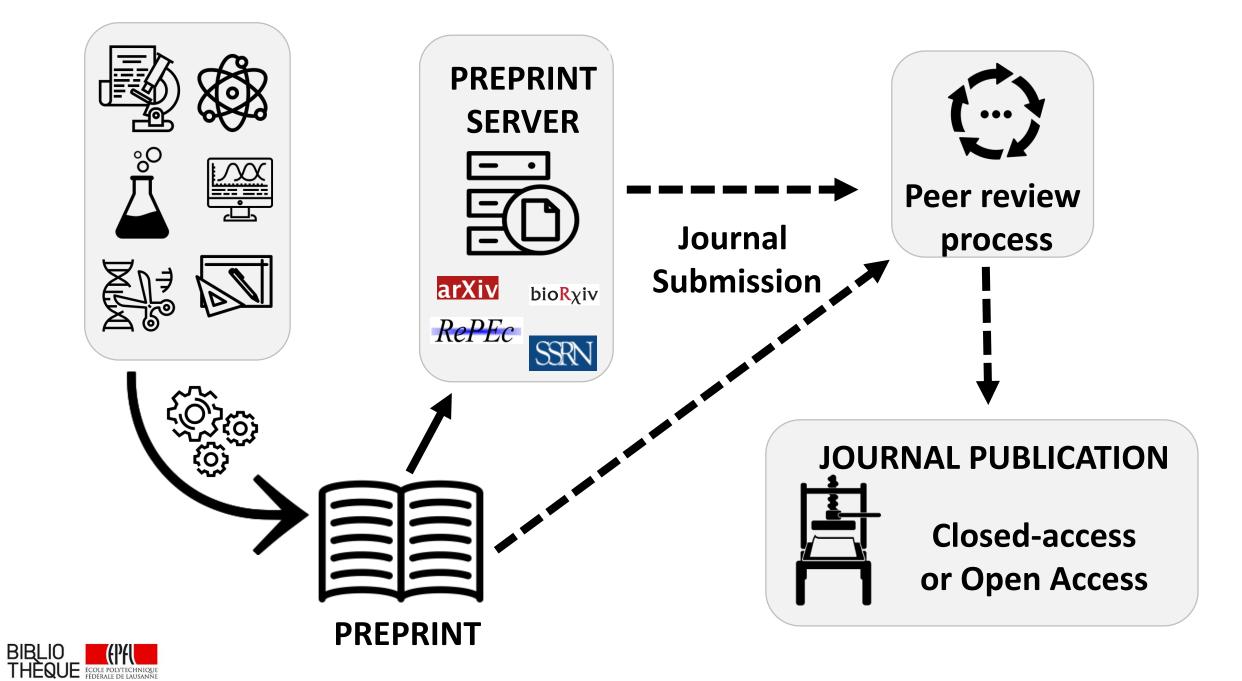

### **Publishing Preprints**

Pr. Marc Robinson

Department of Evolution and Ecology, UNIL

PhD student Alain Foehn

Laboratory of hydraulic constructions, LCH, EPFL

22<sup>nd</sup> August 2018, 12:00-13:00 At EPFL Library, Rolex Learning Center