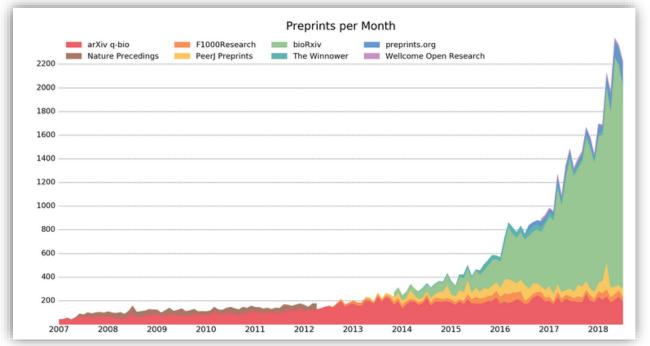

#### A brief history of preprints

Data from prepubmed.org, retrieved August 20, 2018.

For researchers. Made by researchers. Empowered by EPFL Library.