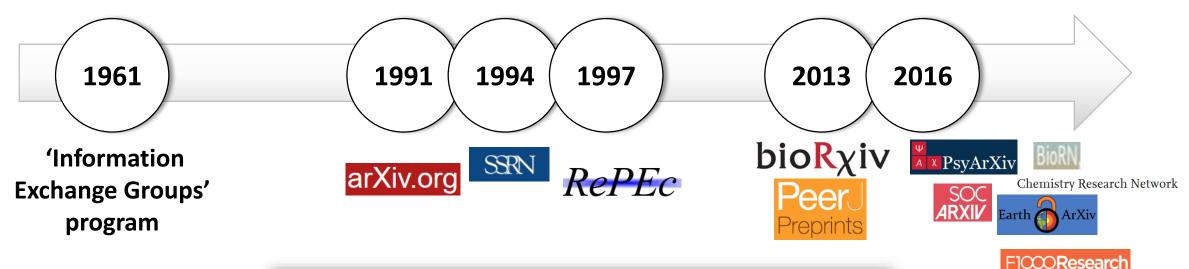

#### A brief history of preprints

Data from prepubmed.org, retrieved August 20, 2018.

For researchers. Made by researchers. Empowered by EPFL Library.